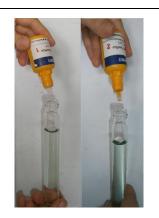

**1.** Blende well some amount of food in clean water. Filtrate. Add 5 ml of extract to the test tube.

2. Add 7 drops of Reagent 1 and 7 drops of Reagent 2. Cap, then invert the tubes several times. Water turns light pink or light yellow, then light green or blue if sulfide is present.

**3.** Wait 3 minutes. Add 7 drops of Reagent 3. White precipitate forms. Shake well until the precipitate completely dissolves.

4. Place the tube into the comparator. Remove the cap. Hold the comparator with tube top pointing light source and tube bottom reflected in the mirror on the color chart.