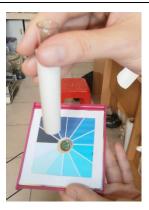

**3.** Wait 3 minutes. Add 7 drops of Reagent 3. White precipitate forms. Shake well until the precipitate completely dissolves.

4. Place the tube into the comparator. Remove the cap. Hold the comparator with tube top pointing light source and tube bottom reflected in the mirror on the color chart.

4. Find the best matched color. Record total sulfide level.

Concentration of Hydrogen Suldide in food  $\left(\frac{mg}{kg}\right)$ 

= Concentration in the extract  $\times \frac{Extraction\ Volume\ (ml)}{Mass\ of\ food\ (g)}$ 