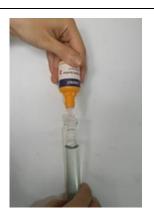

**1.** Blende well some amount of food in clean water. Filtrate. Add 5 ml of extract to the test tube.

2. Add 7 drops of Reagent 1 and 7 drops of Reagent 2. Cap, then invert the tubes several times. Water turns light pink or light yellow, then light green or blue if sulfide is present.

**3.** Wait 3 minutes. Add 7 drops of Reagent 3. White precipitate forms. Shake well until the precipitate completely dissolves.

4. Place the tube into the comparator. Remove the cap. Hold the comparator with tube top pointing light source and tube bottom reflected in the mirror on the color chart.