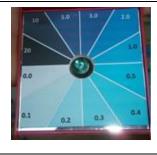

4. Find the best matched color. Record total sulfide level.

Concentration of Hydrogen Suldide in food  $\left(\frac{mg}{kg}\right)$ 

= Concentration in the extract  $\times \frac{Extraction\ Volume\ (ml)}{Mass\ of\ food\ (g)}$ 